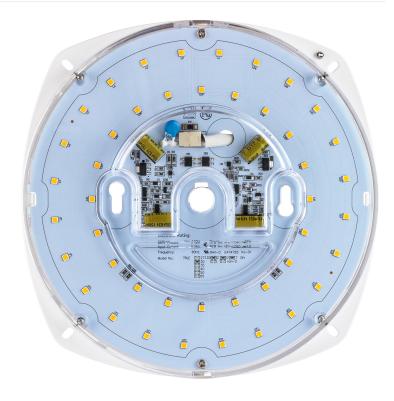

## **DESCRIPTION:**

Sunlite's LED light engines allow you to convert your existing light fixtures into state of the art LED fixtures. Take advantage of their high lumen output and energy saving LEDs while producing an even light spread. The Sunlite LED light engines are suitable for most fixtures and are available in a wide range of sizes and color temperatures.

## **General Characteristics**

Average Rated Hours 50000

Finish White

Average Life Span Years 46

Dimmable Yes

Material Metal & Plastic

Lens Finish Clear

**Electrical Characteristics** 

 Watts
 30

 Volts
 200

**Light Characteristics** 

Lumens Brightness3000Color Rendering Index CRI80Emitted ColorWarm White

Color Temperature Kelvin 3000K

**Fixture Characteristics** 

MountingOtherFixture TechnologyLEDUse LocationIndoor

**Product Dimensions** 

 Size
 7"

 Diameter (in)
 6.5

**Product Data** 

Case Unit Rate 20

Item UPC 653703884141

Warranty Years 5